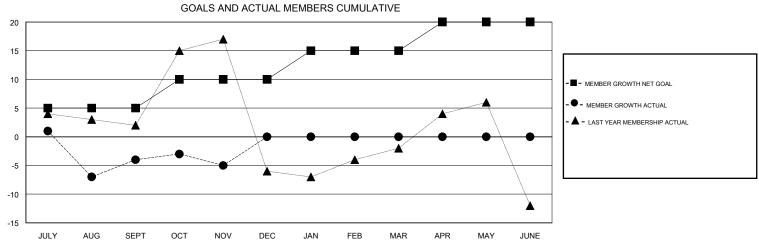

## District 7 O

| DROPPED CLUBS: 1  DROPPED MEMBERS |         | 10 CLUBS OF 27 ADDED 1 OR MORE NEW MEMBERS | GENDER DISTRIBU<br>MALE<br>FEMALE | UTION<br>403 (63.56%)<br>231 (36.44%) |     |
|-----------------------------------|---------|--------------------------------------------|-----------------------------------|---------------------------------------|-----|
| DECEASED                          | 2       | CLICK HERE FOR CUMULATIVE  MEMBERSHIP DATA | TOTAL FAMILY UNIT MEMBERS         |                                       | 104 |
| CLUB CANCELLED OTHER              | 0<br>22 |                                            | FAMILY MEMBERS PAYING HALF DUES   |                                       | 53  |
| TOTAL                             | 24      |                                            | 5020                              |                                       |     |