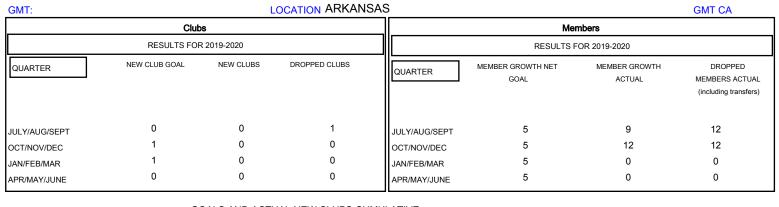

## District 7 O

| DROPPED CLUBS: 1  DROPPED MEMBERS |         | 10 CLUBS OF 27 ADDED 1 OR MORE NEW MEMBERS | GENDER DISTRIBU<br>MALE<br>FEMALE | UTION<br>403 (63.56%)<br>231 (36.44%) |     |
|-----------------------------------|---------|--------------------------------------------|-----------------------------------|---------------------------------------|-----|
| DECEASED                          | 2       | CLICK HERE FOR CUMULATIVE  MEMBERSHIP DATA | TOTAL FAMILY UNIT MEMBERS         |                                       | 104 |
| CLUB CANCELLED OTHER              | 0<br>22 |                                            | FAMILY MEMBERS PAYING HALF DUES   |                                       | 53  |
| TOTAL                             | 24      |                                            | 5020                              |                                       |     |