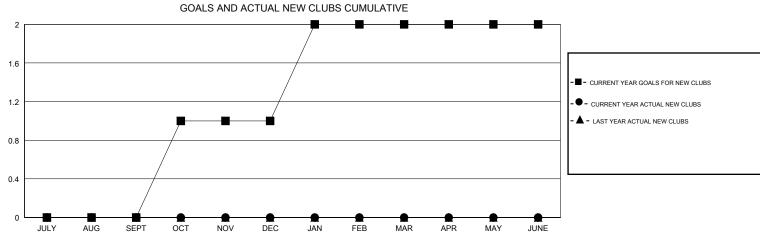

## District 7 O

| DROPPED CLUBS: 1  DROPPED MEMBERS |         | 10 CLUBS OF 27 ADDED 1 OR MORE NEW MEMBERS | GENDER DISTRIBU<br>MALE<br>FEMALE | UTION<br>403 (63.56%)<br>231 (36.44%) |     |
|-----------------------------------|---------|--------------------------------------------|-----------------------------------|---------------------------------------|-----|
| DECEASED                          | 2       | CLICK HERE FOR CUMULATIVE  MEMBERSHIP DATA | TOTAL FAMILY UNIT MEMBERS         |                                       | 104 |
| CLUB CANCELLED OTHER              | 0<br>22 |                                            | FAMILY MEMBERS PAYING HALF DUES   |                                       | 53  |
| TOTAL                             | 24      |                                            | 5020                              |                                       |     |